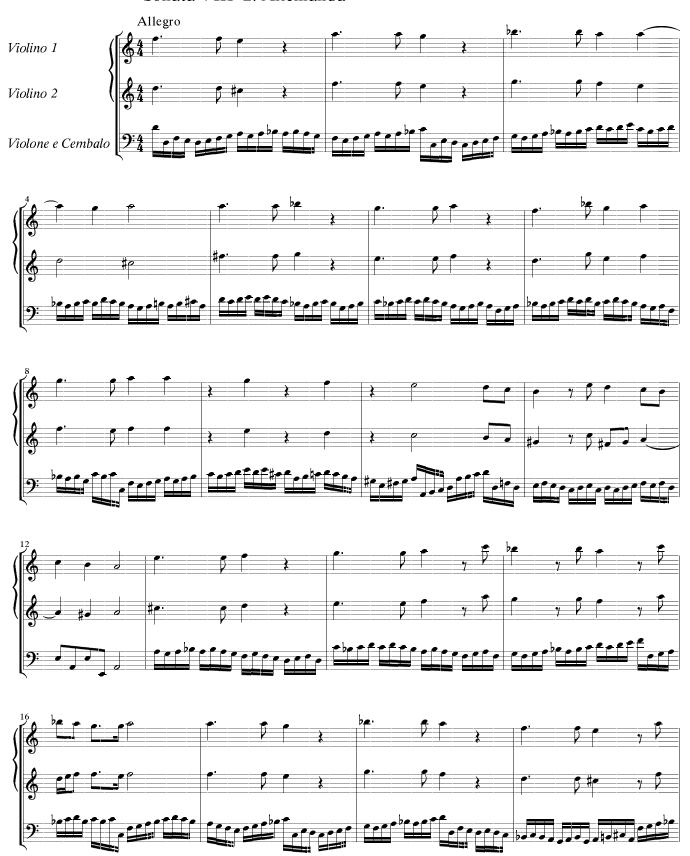

## Chamber Sonatas, Op. 4: Sonata I, 1. Preludio

Sonata I, 2. Corrente

Sonata I, 3. Allemanda