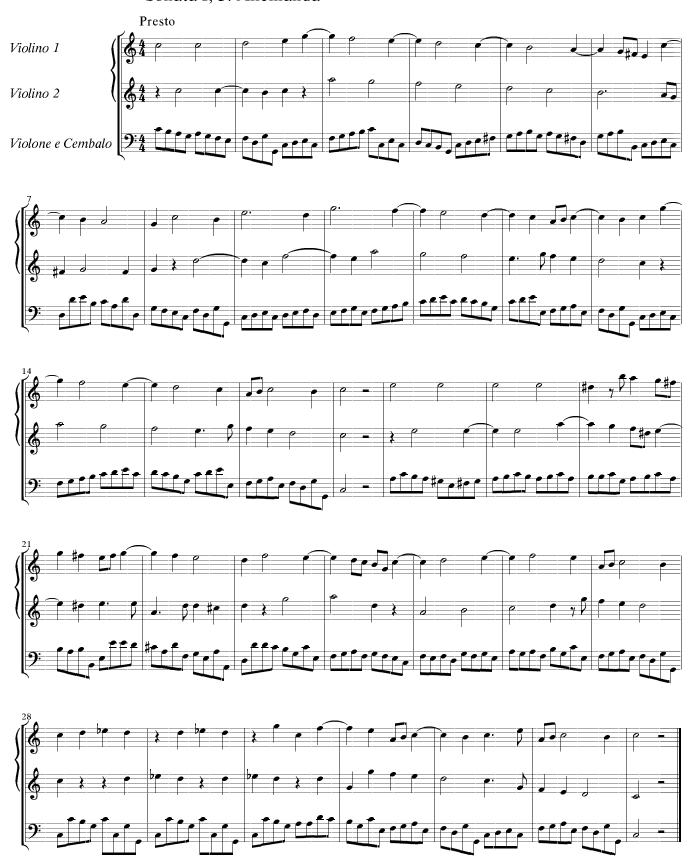

## Chamber Sonatas, Op. 4: Sonata I, 1. Preludio

Sonata I, 2. Corrente

Sonata I, 3. Allemanda