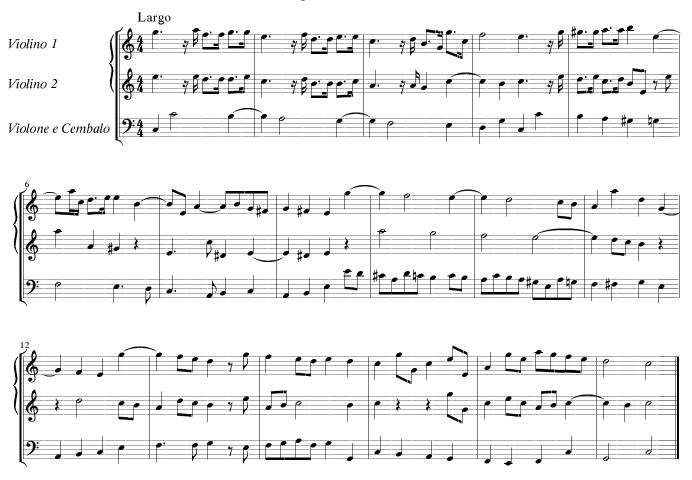

## Chamber Sonatas, Op. 4: Sonata I, 1. Preludio

Sonata I, 2. Corrente

Sonata I, 3. Allemanda