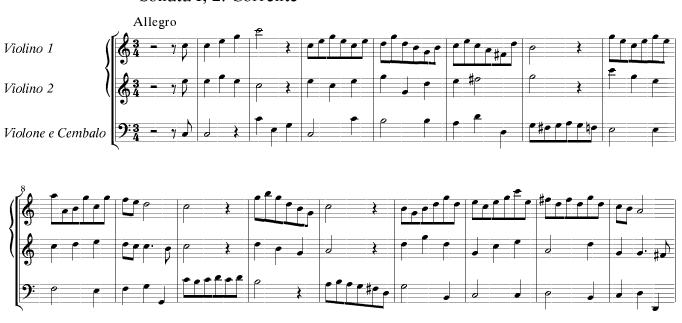

## Chamber Sonatas, Op. 4: Sonata I, 1. Preludio

Sonata I, 2. Corrente

Sonata I, 3. Allemanda