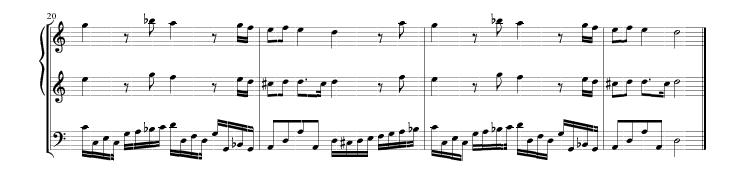

## Chamber Sonatas, Op. 4: Sonata I, 1. Preludio

Sonata I, 2. Corrente

Sonata I, 3. Allemanda