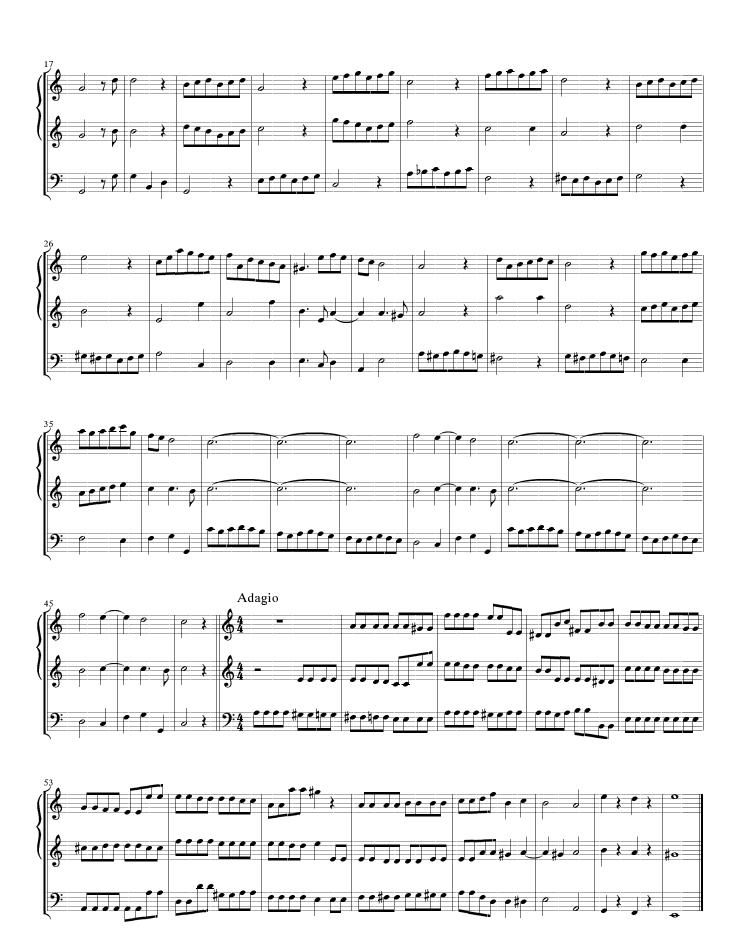

## Chamber Sonatas, Op. 4: Sonata I, 1. Preludio

Sonata I, 2. Corrente

Sonata I, 3. Allemanda